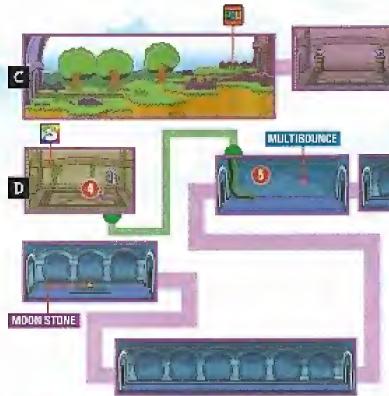

### BOGGETT

BOGGLY WOODS IS LIKE A PHOTO NEGATIVE OF THE REAL WORLD, SO ALL OF THE NATIVE TREES, MONSTERS AND VEGETATION ARE DIFFERENT SHADES OF BLACK AND WHITE IT'S QUITE LOVELY.

ROGUEPORT SEWERS (PG. 24)

SLEEPY SHEEP

THE GREAT TREE (PG. 38)

FP PLUS

#### **8** UNDER AND OVER

So back through the warp pipe and proceed through the forest until you come to a black hill. Welk into the near side of the hill, then push Up on the Control Stick and exit onto the row of tree stumps in the background, Follow them left (jump while you're standing on the seventh stump from the right to reveal the P-Down, 0-Up P badge) and bash the blue switch at the end to raise the paper-air-plane penel. You can get to the panel via the nearby warp pipe. Use Koops's Shell Toss to seb the Stine Sprite up there, then turn around and ifly to the top of the aforementioned black hill.

#### 6 SECRET ENTRANCE

Headback to Mademe Flumie's Itouse and leave her necklace by the clock. The grateful woman will come out and show her appreciation in a somewhat questionable manner before joining your party. Once you get over her vaguely disturbing bounciness, return to the Great Tree and use her wind power from the top of the root to uncover the secret entrance.

#### **BOGGLY WOODS (PG. 36)**

Use Flurrie's Gale Force to remove the large black vase. from the paper simplene panel. You can then use the panel to reach the Shine Sprite below.

POWER PUNCH

| 😳 Shop 👚      |    |
|---------------|----|
| HONEY SYRUP   | 5  |
| HP ORAIN      | 10 |
| ICE STORM     | 15 |
| MINI MR. MINI | 8  |
| MUSHROOM      | 3  |
| MYSTERY       | 3  |

CHARGE

OZZY DIAL - SHRINK STOMP

The treasure chest that contains the Strink Stompbadge will be in plain sight once you drain the water, but the Dizzy Dial is concealed behind the stairs.